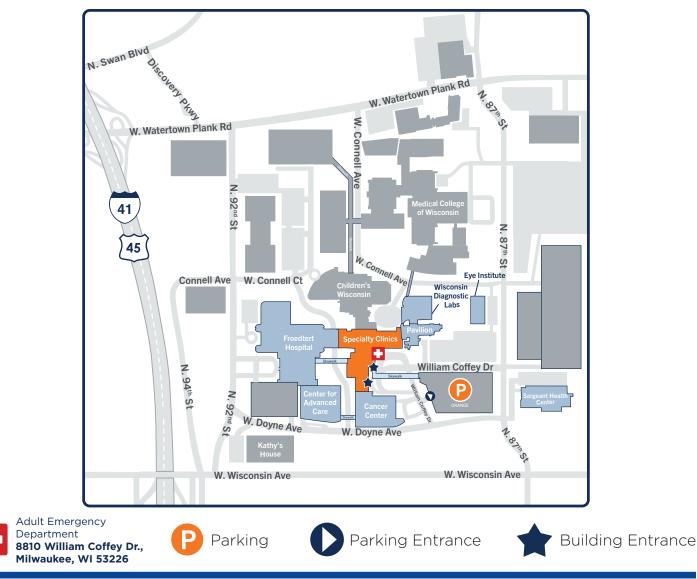

### Adult Emergency Department (valet, drop-off & pick-up):

8810 William Coffey Dr., Milwaukee, WI 53226

### Specialty Clinics Parking (self-park):

8700 W. Doyne Ave., Milwaukee, WI 53226

## From Watertown Plank Road via 92<sup>nd</sup> Street:

- Turn south onto 92nd Street, and continue through the traffic light at West Connell Court toward Doyne Avenue.
- Turn left onto Doyne Avenue.
- Turn left onto William Coffey Drive, and follow signs directing to Adult Emergency Department or Specialty Clinics Parking.

## From Watertown Plank Road via 87<sup>th</sup> Street:

- Turn south on 87th Street.
- Turn right onto Doyne Avenue.
- Turn right onto William Coffey Drive, and follow signs directing to Adult Emergency Department or Specialty Clinics Parking.

#### From Wisconsin Avenue via 87<sup>th</sup> or 92<sup>nd</sup> Street:

- Turn north onto 87th or 92nd Street and then onto Doyne Avenue.
- Turn onto William Coffey Drive, and follow signs directing to Adult Emergency Department or Specialty Clinics Parking.